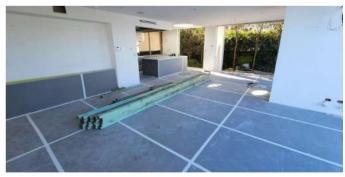

## Protecta Board XTRA 3mm

A high impact protection board that effectively safeguards most floors and delicate surfaces from heavy equipment, debris, and foot traffic

## **Main Applications:**

- Tile, stone, vinyl or timber floors
- Most indoor and outdoor surfaces
- Delicate surfaces like marble and lift interiors

| Code      | Dimensions                        | GSM    |
|-----------|-----------------------------------|--------|
| PBX223-GY | 2.2m x 1.2m x 3mm<br>Sheet - Grey | 900gsm |