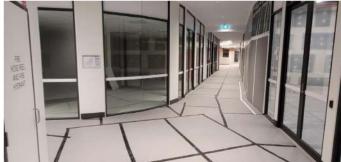

## Protecta Board XTRA 3mm

A high impact protection board that effectively safeguards most floors and delicate surfaces from heavy equipment, debris, and foot traffic

## **Main Applications:**

- Tile, stone, vinyl or timber floors
- Most indoor and outdoor surfaces
- Delicate surfaces like marble and lift interiors

| Code      | Dimensions                        | GSM    |
|-----------|-----------------------------------|--------|
| PBX223-GY | 2.2m x 1.2m x 3mm<br>Sheet - Grey | 900gsm |