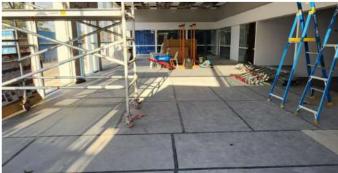

## Protecta Board XTRA 3mm

A high impact protection board that effectively safeguards most floors and delicate surfaces from heavy equipment, debris, and foot traffic

## **Main Applications:**

- Tile, stone, vinyl or timber floors
- Most indoor and outdoor surfaces
- Delicate surfaces like marble and lift interiors

| Code      | Dimensions                        | GSM    |
|-----------|-----------------------------------|--------|
| PBX223-GY | 2.2m x 1.2m x 3mm<br>Sheet - Grey | 900gsm |