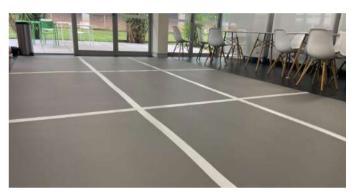

## Protecta Board XTRA 3mm

A high impact protection board that effectively safeguards most floors and delicate surfaces from heavy equipment, debris, and foot traffic

## **Main Applications:**

- Tile, stone, vinyl or timber floors
- Most indoor and outdoor surfaces
- Delicate surfaces like marble and lift interiors

| Code      | Dimensions                        | GSM    |
|-----------|-----------------------------------|--------|
| PBX223-GY | 2.2m x 1.2m x 3mm<br>Sheet - Grey | 900gsm |

Temporary surface protection is designed to protect surfaces from superficial damage. Users should ensure that the substrate can take the weight of any equipment or materials being used regardless of protection being in place.